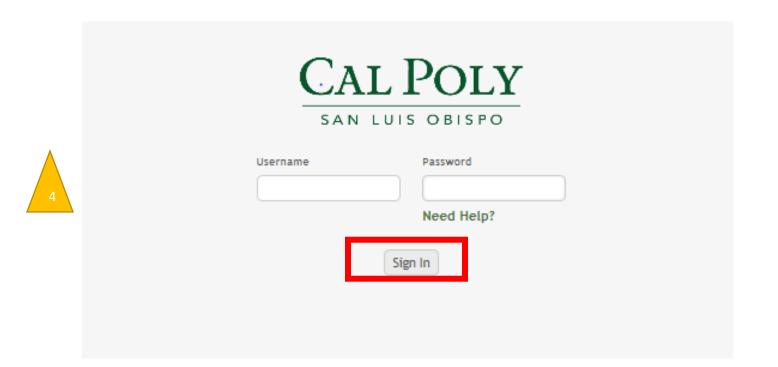

### Customer Login

If you are a student or faculty/staff member, please click the button below marked My.CalPoly.edu Login.

If you are not affiliated with the university, click the button below marked Guest Login to create a guest account or log in to an existing account.