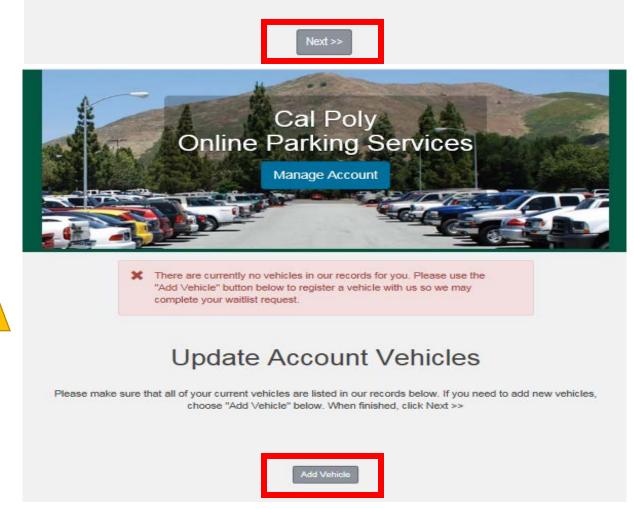

NOTE: If you have a vehicle already choose the most current vehicle you will be driving.

## **Update Account Vehicles**

Please make sure that all of your current vehicles are listed in our records below. If you need to add new vehicles, choose "Add Vehicle" below. When finished, click Next >>