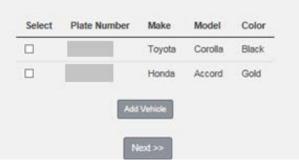

NOTE: If you have a vehicle already choose the most current vehicle you will be driving.

## **Update Account Vehicles**

Please make sure that all of your current vehicles are listed in our records below. If you need to add new vehicles, choose "Add Vehicle" below. When finished, click Next >>