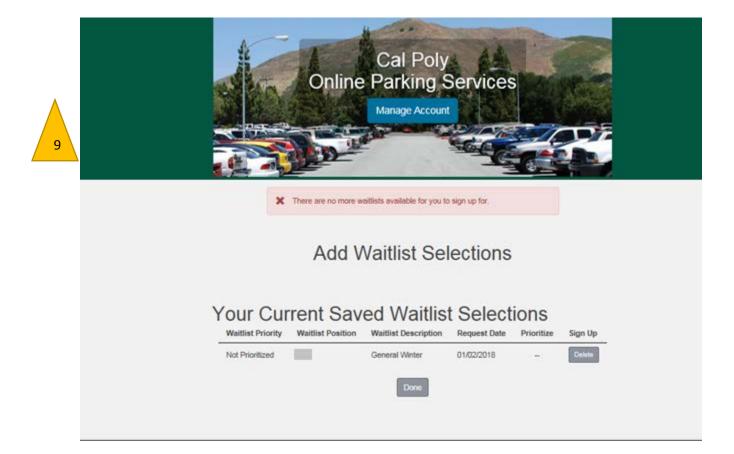

#### To access the General Winter waiting list please follow the following:

# Add/Edit your Account Waitlists

Welcome to the waitlist signup page. To proceed to sign up or edit your waitlist selections please select Next >> below.

If vehicle has not been added yet the next screen will appear. Please fill in as much of the information as possible. Otherwise select your vehicle and click next. NOTE: if you do not have a license plate number, use the last seven digits of the Vehicle Identification Number (VIN).