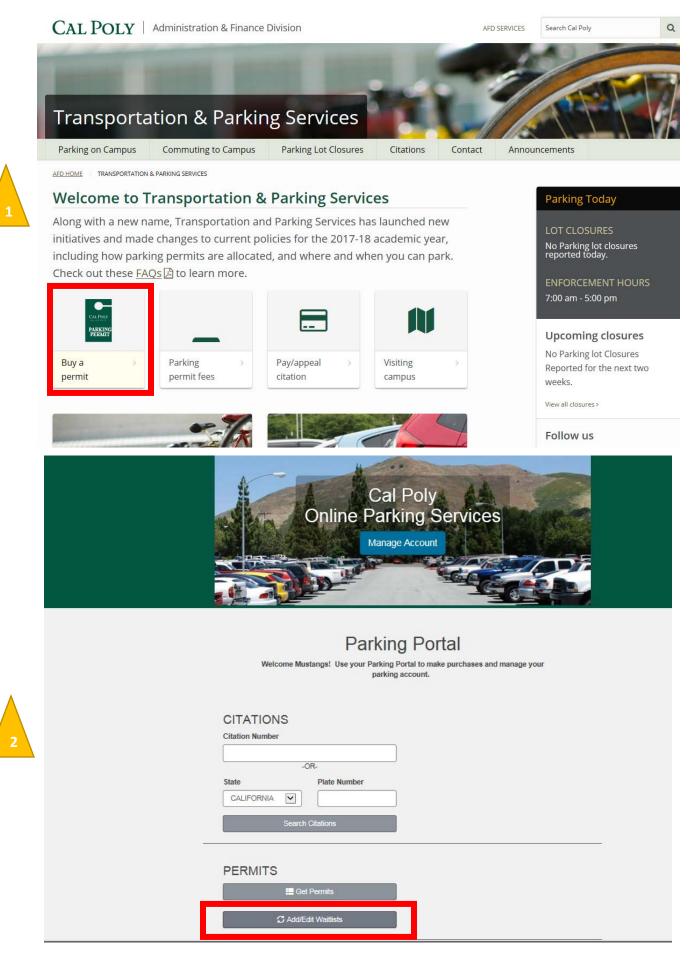

#### To access the General Winter waiting list please follow the following:

# Add/Edit your Account Waitlists

Welcome to the waitlist signup page. To proceed to sign up or edit your waitlist selections please select Next >> below.

If vehicle has not been added yet the next screen will appear. Please fill in as much of the information as possible. Otherwise select your vehicle and click next. NOTE: if you do not have a license plate number, use the last seven digits of the Vehicle Identification Number (VIN).